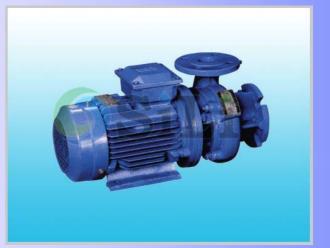

The SILI WYXH pump is a kind of sludge oil circulation pump. It is in horizontal structure centrifugal pump. And suitable for sludge oil or heavy oil below 90 C degree. It is especially suitable for the transfer/supply pump used in incinerator on board ship or vessel.

| Model       | Capacity<br>(m3/h) | Pressure<br>(Mpa) | Power<br>(kw) | Inlet<br>flange<br>(DN,mm) | Outlet<br>flange<br>(DN,mm) |
|-------------|--------------------|-------------------|---------------|----------------------------|-----------------------------|
| 32WYXH-6-10 | 6                  | 0.10              | 1.1           | 32                         | 40                          |
| 40WYXH-6-20 | 6                  | 0.20              | 2.2           | 40                         | 32                          |